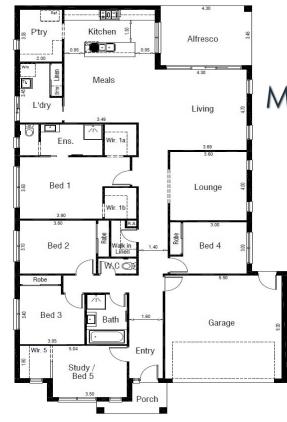

## SITE COSTS & TURN KEY 5 BEDROOM HOME FOR LESS THAN

\$950K!

Lot 3404 Bardot Way, BURNSIDE

DEINA 448

#### HOUSE & LAND PACKAGE INCLUDES:

- ALL DESIGN GUIDELINES
- CHOICE OF FACADE'S
- 2590 HIGH CEILINGS
- FRONT & REAR LANDSCAPING
- FENCES, BLINDS & LETTERBOX
- 900MM APPLIANCES
- 20MM STONE KIT, ENSUITE & BATHROOM
- HEATING AND COOLING
- COLOURED CONCRETE DRIVEWAYS & PATH
- PLUS MUCH MORE!