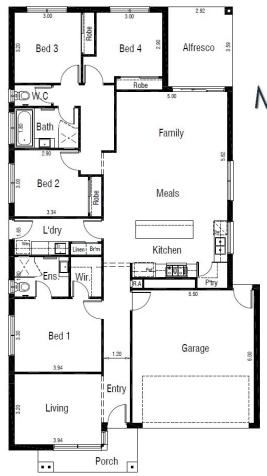

**LAND SITE COSTS & TURN KEY** 4 BEDROOM, 2 LIVING AREA HOME FOR LESS THAN \$800K! Bed 3 Bed 4 Alfresco 28 Lot 3323 Dominion Drive, BURNSIDE

350m² 🗘

## **HOUSE & LAND PACKAGE INCLUDES:**

- ALL DESIGN GUIDELINES
- CHOICE OF FACADE'S
- 2590 HIGH CEILINGS
- FRONT & REAR LANDSCAPING
- FENCES, BLINDS & LETTERBOX
- 900MM APPLIANCES
- 20MM STONE KIT, ENSUITE & BATHROOM
- HEATING AND COOLING
- COLOURED CONCRETE DRIVEWAYS & PATH
- PLUS MUCH MORE!