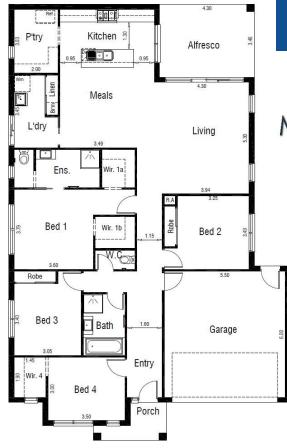

#### HOUSE & LAND PACKAGE INCLUDES:

- ALL DESIGN GUIDELINES
- CHOICE OF FACADE'S
- 2590 HIGH CEILINGS
- FRONT & REAR LANDSCAPING
- FENCES, BLINDS & LETTERBOX
- 900MM APPLIANCES
- 20MM STONE KIT, ENSUITE & BATHROOM
- HEATING AND COOLING
- COLOURED CONCRETE DRIVEWAYS & PATH
- PLUS MUCH MORE!