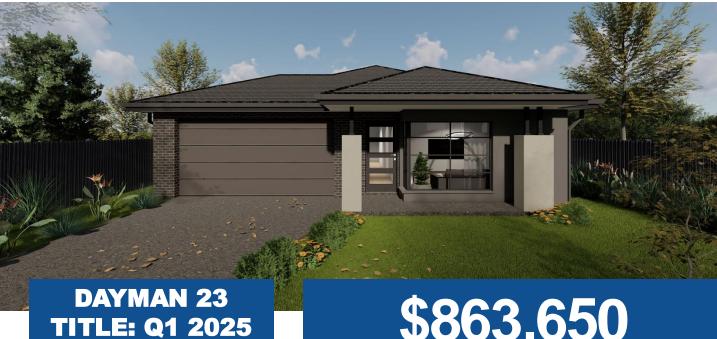

Alfresco Bed 3 Bed 4 Robe Bath Family Bed 2 Meals L'dry Kitchen Ref --- 000 Bed 1 Garage 1.20 3.94 Entry Livina

\$863,650

SITE COSTS & TURN KEY **GREAT FAMILY HOME** 

Lot 3214 Mona Circuit, BURNSIDE

400m<sup>2</sup>