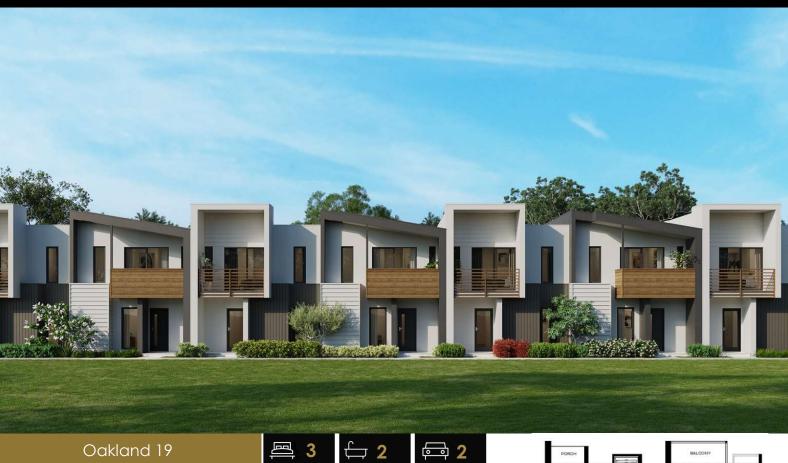

Lot 1332 Milano Road, Burnside (Modeina Estate)

## **FIXED PRICE**

\$594,900

HOME SIZE 19 sq LAND SIZE 180 sqm