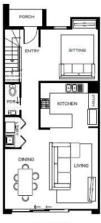

Lot 1332 Milano Road, Burnside (Modeina Estate)

## **FIXED PRICE**

\$594,900

HOME SIZE 19 sq LAND SIZE 180 sqm

## SOHO LIVING TURNKEY INCLUSIONS

- Architectural Façade
- 2590mm Ceiling heights to ground floor
- 20mm stone benchtops including waterfalls (Design specific)
- 20mm stone benchtop to ensuite and bathroom
- Landscaping to front and rear including letterbox, clothesline, fencing and sprinkler system
- · 600mm Fisher & Paykel appliances
- Mirrored splashback to kitchen









- LED Downlights
- Coloured concrete driveway and front path
- · Flooring timber laminate and carpet
- Tiled shower bases
- Colourbond sectional garage door with dual remotes
- · Ensuite, Bathroom and Toilet accessories