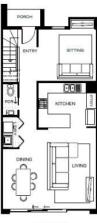

GROUND

FIRST FLOOR

- LED Downlights
- Coloured concrete driveway and front path
- · Flooring timber laminate and carpet
- Tiled shower bases
- · Colourbond sectional garage door with dual remotes
- Ensuite, Bathroom and Toilet accessories