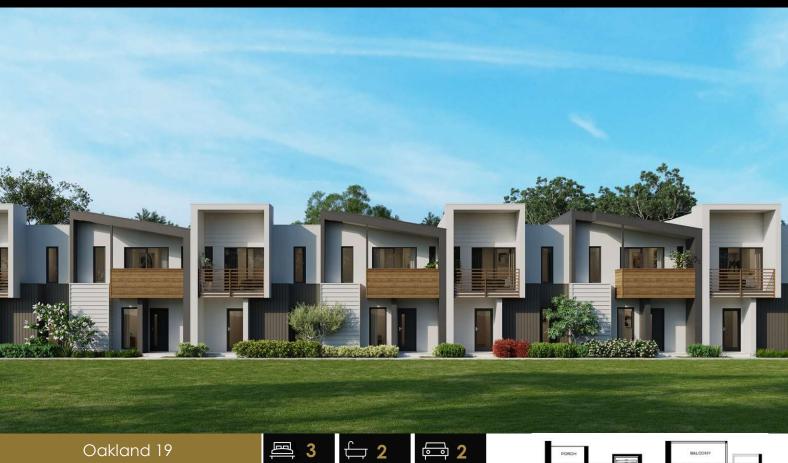

Lot 1331 Milano Road, Burnside (Modeina Estate)

## **FIXED PRICE**

\$594,900

HOME SIZE 19 sq LAND SIZE 180 sqm

## SOHO LIVING TURNKEY INCLUSIONS

- Architectural Façade
- 2590mm Ceiling heights to ground floor
- 20mm stone benchtops including waterfalls (Design specific)
- 20mm stone benchtop to ensuite and bathroom
- Landscaping to front and rear including letterbox, clothesline, fencing and sprinkler system
- 600mm Fisher & Paykel appliances
- Mirrored splashback to kitchen